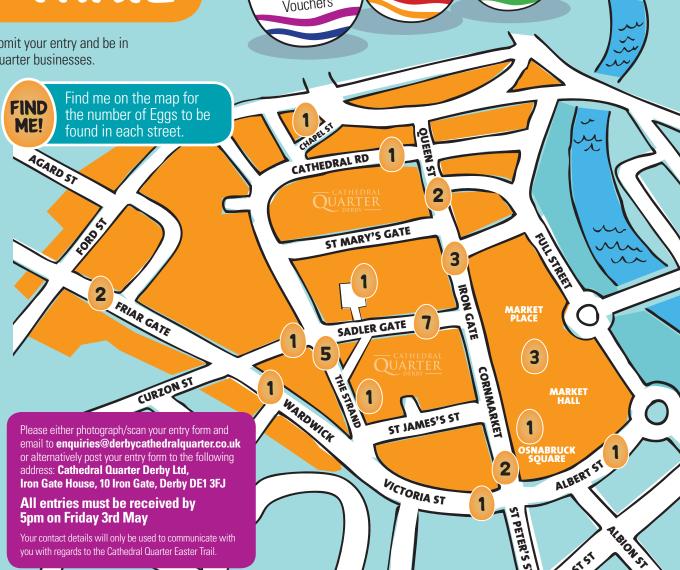

# QUARTER DERBY TRAIL

There are **34 Golden Eggs** hiding in our shop windows. Find them all to submit your entry and be in with the chance of winning youchers to spend in your favourite Cathedral Quarter businesses.